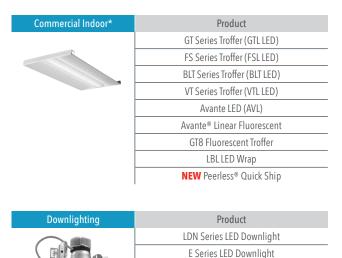

# QUALIFYING PRODUCTS

Outdoor

| Product            |
|--------------------|
| KAX1 LED Area      |
| KAX2 LED Area      |
| KAXW LED Wall Pack |
| TWH LED Wall Pack  |
| TWR LED Wall Pack  |
| OFL1 Floodlight    |
| OFL2 Floodlight    |
|                    |

Emergency

| Product                                    |
|--------------------------------------------|
| Quantum <sup>®</sup> LED Units (ELM2 LED)  |
| Contractor Select LED Exits (EXR/EXG LED)  |
| Contractor Select LED Units (EU2 LED)      |
| Contractor Select LED Combos (ECR/ECG LED) |
|                                            |

| Industrial | Product                         |  |
|------------|---------------------------------|--|
|            | I-BEAM IBZ Fluorescent High Bay |  |
| alle -     | I-BEAM IBG LED High Bay         |  |
|            | I-BEAM® IBH LED High Bay        |  |
|            | I-BEAM IBL LED High Bay         |  |